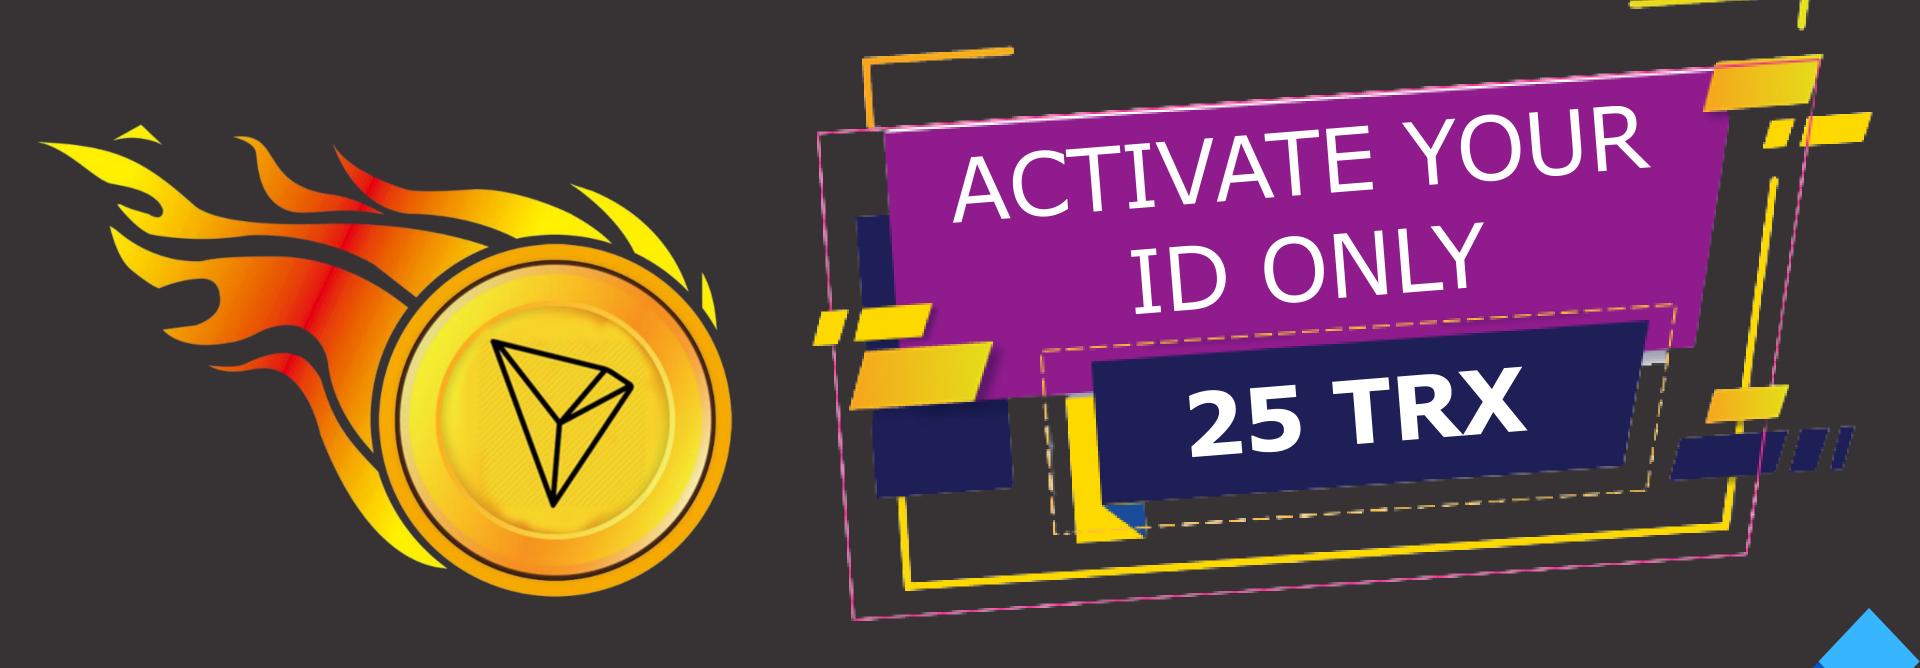

#### How does Success World Work?

100% Decentralized and worldwide program allow everyone to join and make unlimited Profit with just only 25 Trx start up amount.

All commissions are distributed real time and instantly without involving any third party.