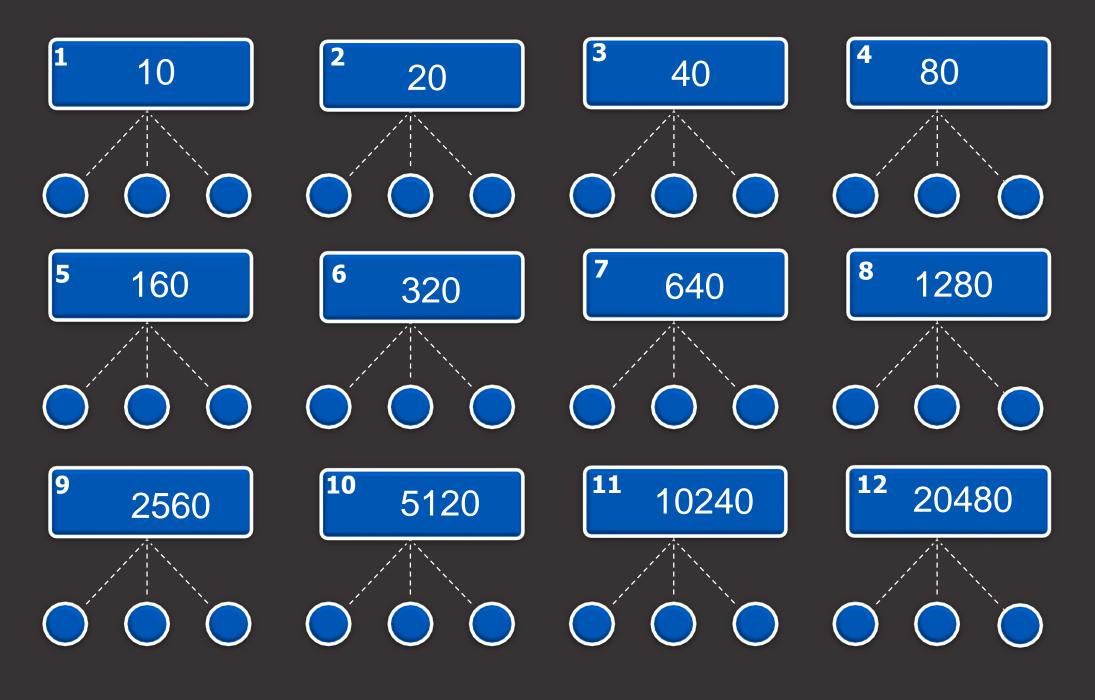

#### SW – 3 Working Program

**SW - 3** have 12 slots. All similar and work in the same way.

Each subsequent slot is 2 times more expensive than the previous one. Both income and profits from them are twice as high!

How many slots can be activated immediately?

As much as you want! At least all twelve at once!

They have no expiration date, so you can not be afraid that they will burn.

All active slots move and bring you revenue in parallel

# SW – 6 Team Working Program

SW – 6 have 12 slots. All similar and work in the same way.

Each subsequent slot is 2 times more expensive than the previous one. Both income and profits from them are twice as high!