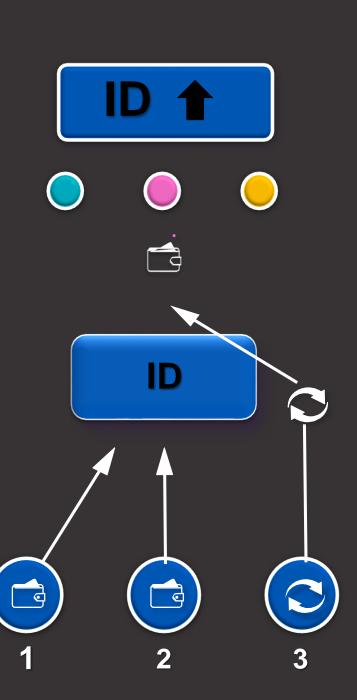

#### SW – 3 Working Program

All partners in your slots of the SW - 3 program are your personally referral partners. When you invite partners, they take places under you. The distribution of payments when filling out the matrix automatically occurs as follows:

- The first referral partner takes a place under you. 100% payout goes to your personal wallet
- The second referral partner takes second place below you. Payment is also instantly credited to your personal wallet.
- The third partner takes third place below you.
  You again receive 100% income, but in the form of REINVEST

REINVEST opens the same slot for you again, and you continue to receive income from it. Reopening the slot, you take next free place in your superior partners' slot. Accordingly, 100% for reinvestment is transferred to your superior.