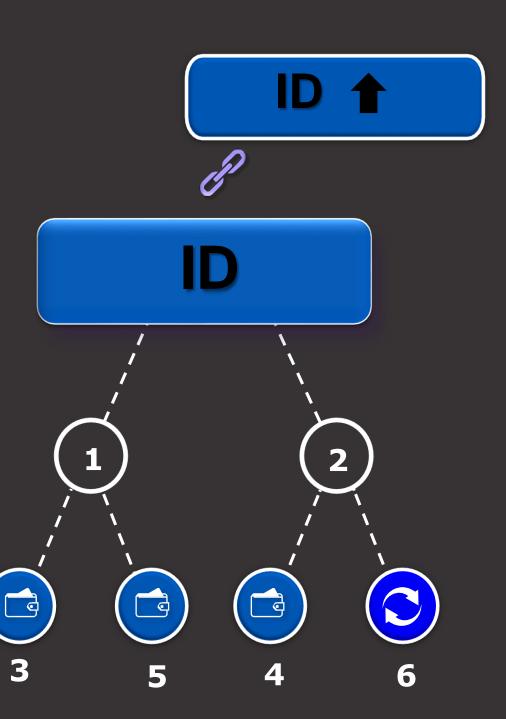

#### SW – 3 Working Program

All partners in your slots of the SW - 3 program are your personally referral partners. When you invite partners, they take places under you. The distribution of payments when filling out the matrix automatically occurs as follows:

- The first referral partner takes a place under you. 100% payout goes to your personal wallet
- The second referral partner takes second place below you. Payment is also instantly credited to your personal wallet.
- The third partner takes third place below you.
  You again receive 100% income, but in the form of REINVEST

REINVEST opens the same slot for you again, and you continue to receive income from it. Reopening the slot, you take next free place in your superior partners' slot. Accordingly, 100% for reinvestment is transferred to your superior.