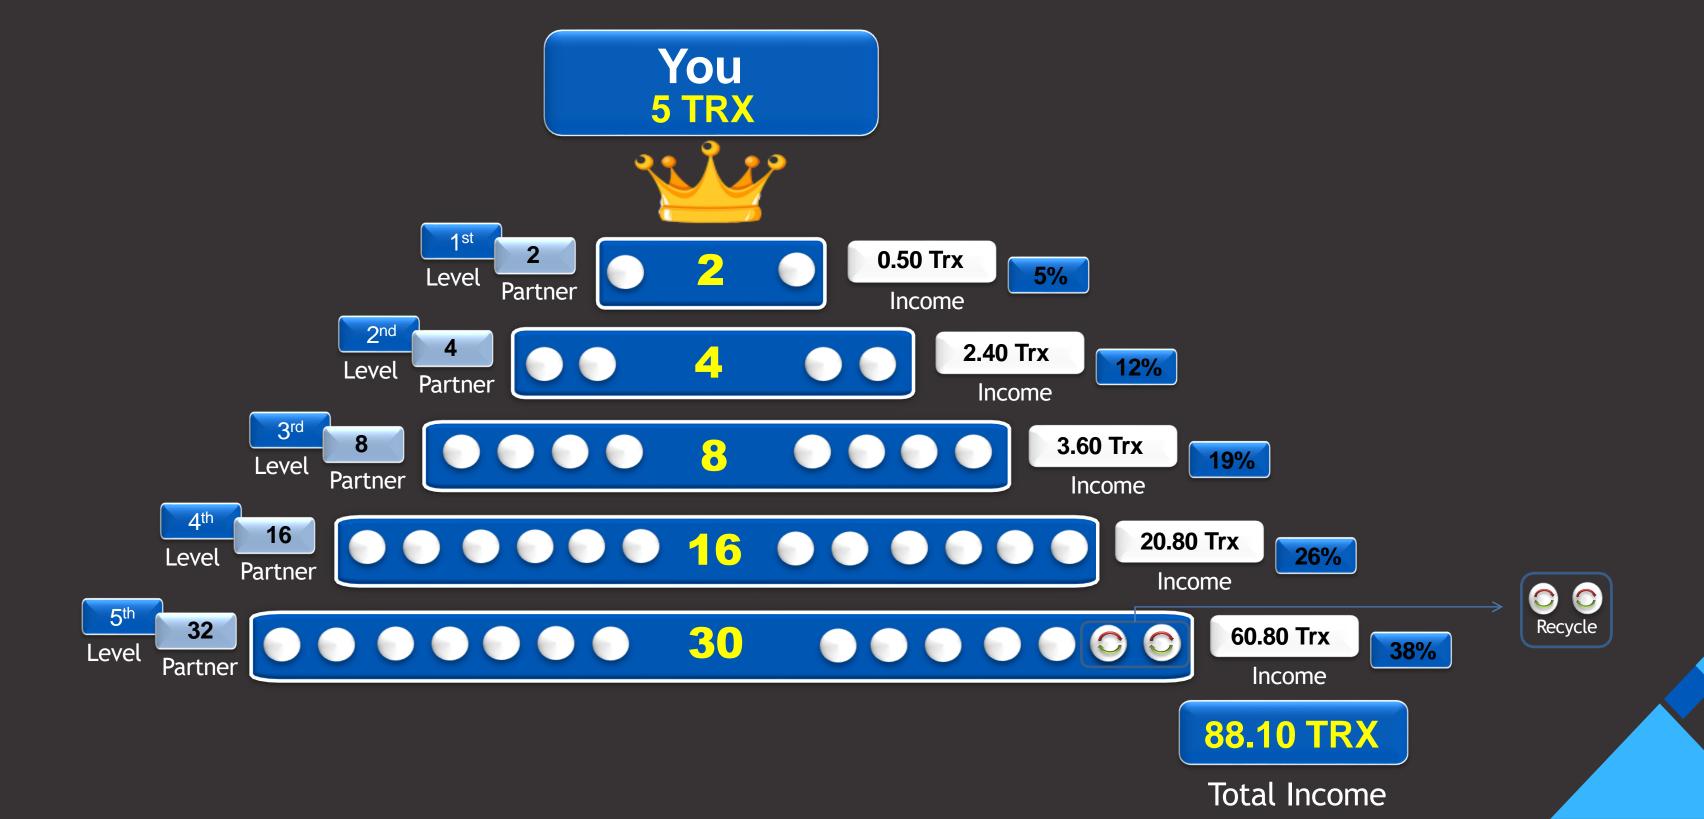

# SW – 60 Global Working Program

#### SW – 60 Global Working Program

|                       | Income % |       | SW – 60 Income chart |        |        |        |         |         |         |          |          |          |           |           |
|-----------------------|----------|-------|----------------------|--------|--------|--------|---------|---------|---------|----------|----------|----------|-----------|-----------|
| Level                 |          | 5 Trx | 10 Trx               | 20 Trx | 40 Trx | 80 Trx | 160 Trx | 320 Trx | 640 Trx | 1280 Trx | 2560 Trx | 5120 Trx | 10240 Trx | 20480 Trx |
| Level 1st             | 5%       | 0.50  | 1                    | 2      | 4      | 8      | 16      | 32      | 64      | 128      | 256      | 512      | 1024      | 2048      |
| Level 2 <sup>nd</sup> | 12%      | 2.40  | 4.80                 | 9.60   | 19.20  | 38.40  | 76.80   | 153.60  | 307.20  | 614.40   | 1228.8   | 2457.60  | 4915.20   | 9830.4    |
| Level 3 <sup>rd</sup> | 19%      | 3.60  | 7.20                 | 14.4   | 28.8   | 57.6   | 115.2   | 230.4   | 460.8   | 921.6    | 1843.2   | 3686.4   | 7372.8    | 14745.6   |
| Level 4 <sup>th</sup> | 26%      | 20.80 | 41.6                 | 83.2   | 166.4  | 332.8  | 665.6   | 1331.2  | 2662.4  | 5324.8   | 10649.6  | 21299.2  | 42598.4   | 85196.8   |
| Level 5 <sup>th</sup> | 38%      | 60.80 | 121.6                | 243.2  | 486.4  | 972.8  | 1945.6  | 3891.2  | 7782.4  | 15564.8  | 31129.6  | 62259.2  | 124518.4  | 249036.8  |
| Total TRX Income 88   |          | 88.1  | 176.2                | 352.4  | 704.8  | 1409.6 | 2819.2  | 5638.4  | 11276.8 | 22553.6  | 45107.2  | 90214.4  | 180428.8  | 360857.6  |