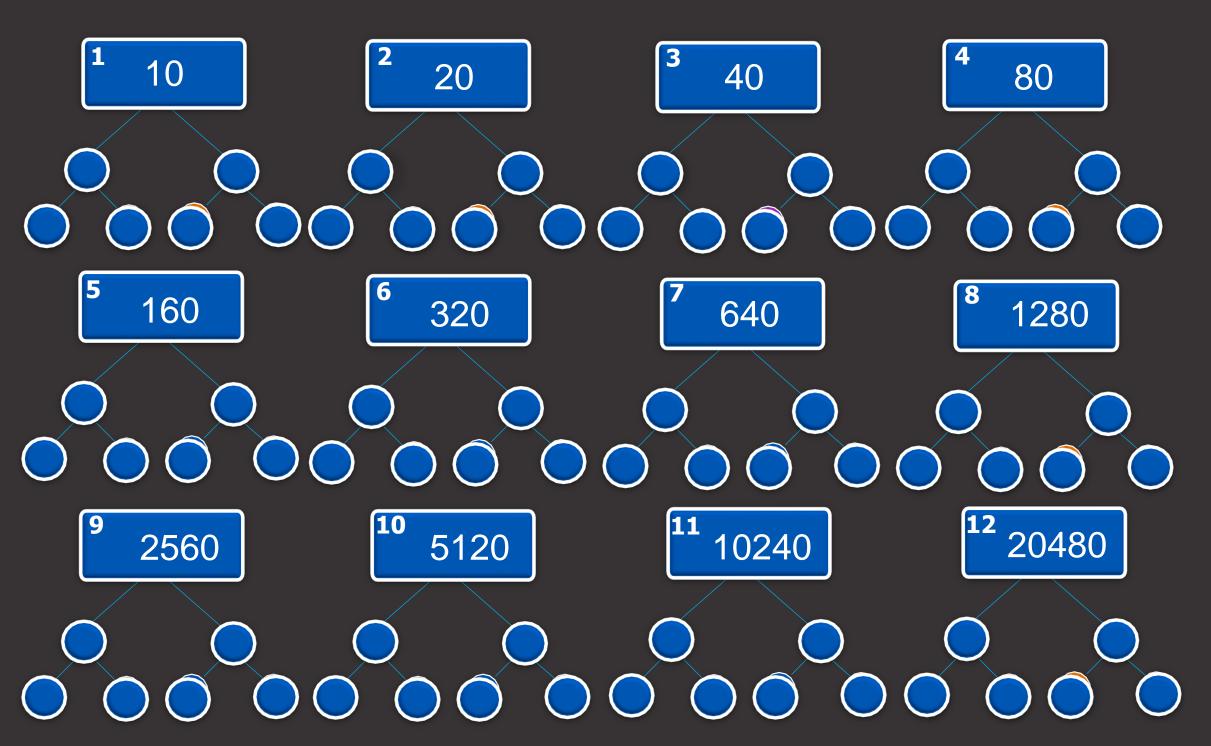

# SW – 6 Team Working Program

SW – 6 have 12 slots. All similar and work in the same way.

Each subsequent slot is 2 times more expensive than the previous one. Both income and profits from them are twice as high!

How many slots can be activated immediately?

As much as you want! At least all twelve at once!

They have no expiration date, so you can not be afraid that they will burn.

All active slots move and bring you revenue in parallel

# SW – 6 Team Working Program

In parallel, the SW-6 also works for you, here an overflow system is organized from above and from below. We are building a team together. There may be at least all of you invited, at least not one invited by you, or mixed.

Partners who takes two places below you in the first line are two places in the second line of the higher. A 100% payment goes to the wallet of your higher partner.

You also receive income from the second line, 100% from four people. Of these, 3 payments go instantly to your wallet.

The last payout is the closing slot, and it also makes a reinvest, buying you the same slot again, and the payment of 100% is transferred to your higher partner.