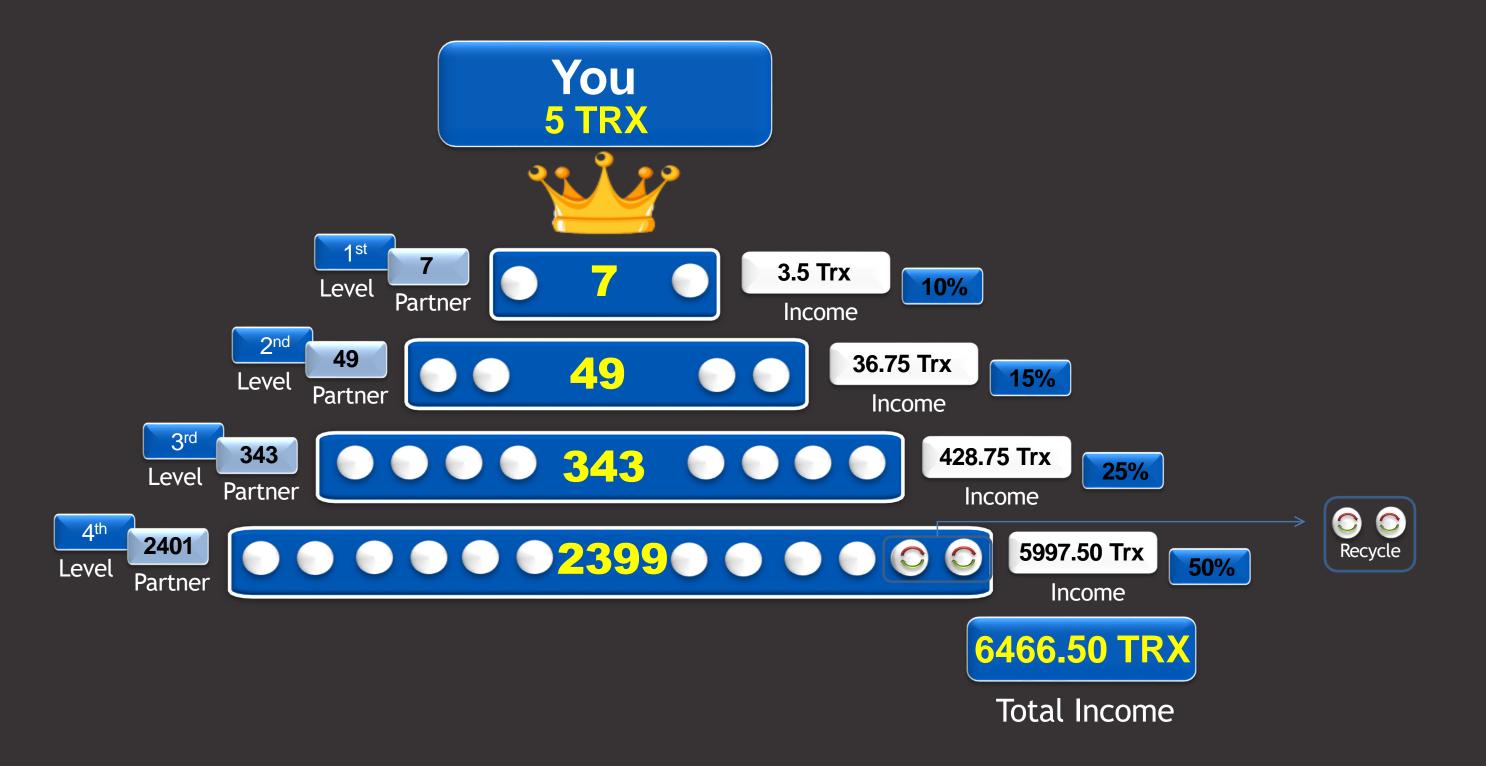

#### SW – Billionaire

Global Working Program

### SW – Billionaire

#### Global Working Program

|                       |          |        | SW – Billionaire Income chart |        |        |        |         |         |         |          |          |          |           |           |
|-----------------------|----------|--------|-------------------------------|--------|--------|--------|---------|---------|---------|----------|----------|----------|-----------|-----------|
| Level                 | Income % | 5 Trx  | 10 Trx                        | 20 Trx | 40 Trx | 80 Trx | 160 Trx | 320 Trx | 640 Trx | 1280 Trx | 2560 Trx | 5120 Trx | 10240 Trx | 20480 Trx |
| Level 1st             | 10%      | 3.5    | 7                             | 14     | 28     | 56     | 112     | 224     | 448     | 896      | 1792     | 3584     | 7168      | 14336     |
| Level 2 <sup>nd</sup> | 15%      | 36.75  | 73.5                          | 147    | 294    | 588    | 1176    | 2352    | 4704    | 9408     | 18816    | 37632    | 75264     | 150528    |
| Level 3 <sup>rd</sup> | 25%      | 428.75 | 857.5                         | 1715   | 3430   | 6860   | 13720   | 27440   | 54880   | 109760   | 219520   | 439040   | 878080    | 1756160   |
| Level 4 <sup>th</sup> | 50%      | 5997.5 | 11995                         | 23990  | 47980  | 95960  | 191920  | 383840  | 767680  | 1535360  | 3070720  | 6141440  | 12282880  | 24565760  |
| Total TR              | X Income | 6466.5 | 12933                         | 25866  | 51732  | 103464 | 206928  | 413856  | 827712  | 1655424  | 3310848  | 6621696  | 13243392  | 26486784  |